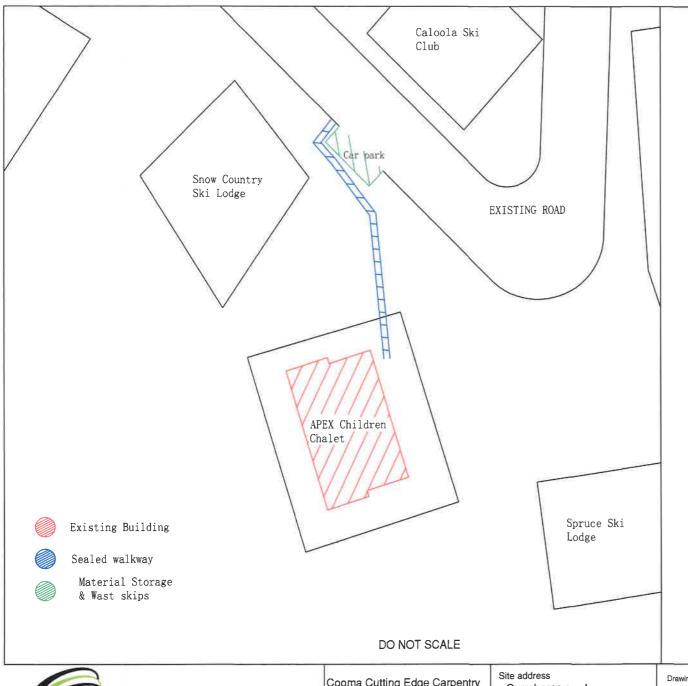

Site Environmental Management Plan

Car park area will be used for material storage and waste skip bins, Skip bins will be covered to prevent any spillage.

Scaffolding is to beerected on both South & North ends of the building, which will have minimal impact on the site.

Acess to site is via existing concrete walkway.

- 3 JUL 2015

DEVELOPMENT ASSESSMENT AND SYSTEMS PERFORMANCE RECEIVED - JINDABYNE

Cooma Cutting Edge Carpentry 69 Mulach st COOMA NSW 2630 0416 123 646 Site address Corroboree road Smiggin Holes NSW 2630 Drawing No: ACC 2015012C